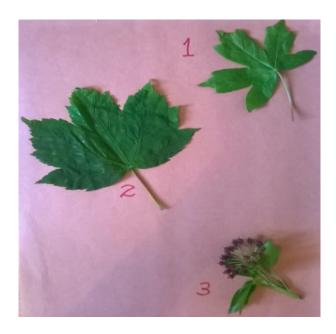

Send us photos and we will post the best ones.

Perhaps you can research where there is a giant Redwood tree (Sequoia) close to where you live? You can look forward to visiting it after the Lockdown is lifted. Here are some leaves from trees we found around John Muir's old home in Dunbar:

Can you work out what trees they come from?

Let us know what you think!

Er herm, actually, two of them are odd, (not from trees) ②.

See if you can spot what they are.

Have fun!