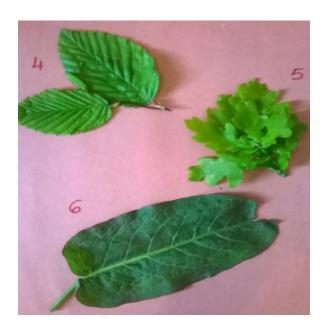

Send us photos and we will post the best ones.

Perhaps you can research where there is a giant Redwood tree (Sequoia) close to where you live? You can look forward to visiting it after the Lockdown is lifted. Here are some leaves from trees we found around John Muir's old home in Dunbar:

Can you work out what trees they come from?

Let us know what you think!

Er herm, actually, two of them are odd, (not from trees) ②.

See if you can spot what they are.

Have fun!